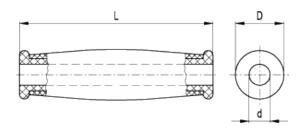

## Assembly

Plain through hole with polyamide based (PA) technopolymer guide bosses in both ends.

| Standard Elements |              | Main dimensions |    |    | Weight |
|-------------------|--------------|-----------------|----|----|--------|
| Code              | Description  | L               | D  | d  | g      |
| 19001             | I.135/120-10 | 120             | 30 | 10 | 77     |
| 19002             | I.135/120-11 | 120             | 30 | 11 | 76     |
| 19003             | I.135/120-13 | 120             | 30 | 13 | 74     |